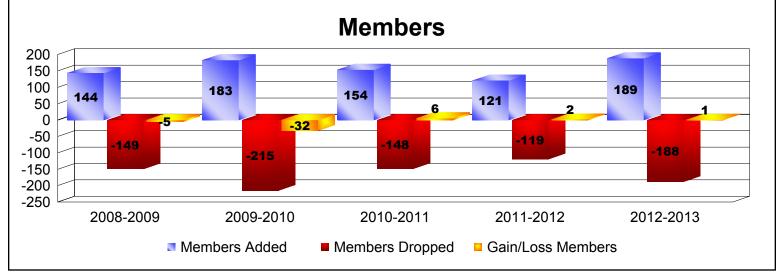

District LC 2

As of June 2013 Cumulative

| Year      | New<br>Clubs | Dropped<br>Clubs | Gain/<br>Loss<br>Clubs | New<br>Members | Charter<br>Members | Reinstate<br>Members | Transfer<br>Members | Total<br>Member<br>Added | Total<br>Members<br>Dropped | Gain/<br>Loss<br>Members |
|-----------|--------------|------------------|------------------------|----------------|--------------------|----------------------|---------------------|--------------------------|-----------------------------|--------------------------|
| 2008-2009 | 1            | 0                | 1                      | 115            | 21                 | 7                    | 1                   | 144                      | -149                        | -5                       |
| 2009-2010 | 2            | -4               | -2                     | 126            | 45                 | 7                    | 5                   | 183                      | -215                        | -32                      |
| 2010-2011 | 0            | -1               | -1                     | 134            | 1                  | 2                    | 17                  | 154                      | -148                        | 6                        |
| 2011-2012 | 0            | 0                | 0                      | 114            | 0                  | 1                    | 6                   | 121                      | -119                        | 2                        |
| 2012-2013 | 1            | -1               | 0                      | 156            | 20                 | 7                    | 6                   | 189                      | -188                        | 1                        |
| Average   | 1            | -1               | 0                      | 129            | 17                 | 5                    | 7                   | 158                      | -164                        | -6                       |