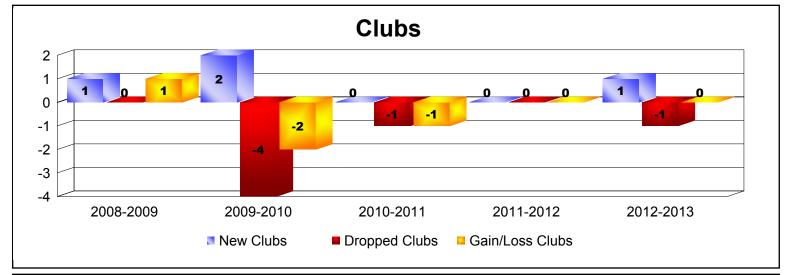

District LC 2

As of June 2013 Cumulative

| Year      | New<br>Clubs | Dropped<br>Clubs | Gain/<br>Loss<br>Clubs | New<br>Members | Charter<br>Members | Reinstate<br>Members | Transfer<br>Members | Total<br>Member<br>Added | Total<br>Members<br>Dropped | Gain/<br>Loss<br>Members |
|-----------|--------------|------------------|------------------------|----------------|--------------------|----------------------|---------------------|--------------------------|-----------------------------|--------------------------|
| 2008-2009 | 1            | 0                | 1                      | 115            | 21                 | 7                    | 1                   | 144                      | -149                        | -5                       |
| 2009-2010 | 2            | -4               | -2                     | 126            | 45                 | 7                    | 5                   | 183                      | -215                        | -32                      |
| 2010-2011 | 0            | -1               | -1                     | 134            | 1                  | 2                    | 17                  | 154                      | -148                        | 6                        |
| 2011-2012 | 0            | 0                | 0                      | 114            | 0                  | 1                    | 6                   | 121                      | -119                        | 2                        |
| 2012-2013 | 1            | -1               | 0                      | 156            | 20                 | 7                    | 6                   | 189                      | -188                        | 1                        |
| Average   | 1            | -1               | 0                      | 129            | 17                 | 5                    | 7                   | 158                      | -164                        | -6                       |